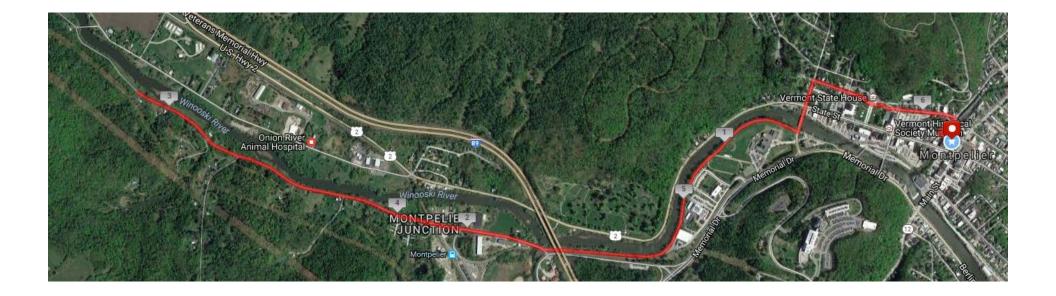

## CAPITAL CITY STAMPEDE 10K COURSE MAP

Starts on Langdon St ~ Turn right on Elm St ~ First left on Court St ~ At end of Court St go straight across State House lawn to Baldwin St ~ At end of Baldwin St turn left on Bailey Ave ~ After crossing bridge, turn right on bike path ~ Continue on bike path until end ~ Continue straight on Junction Rd until turn around (just before the bridge) ~ Return the same way you came!

## Mile Markers

Mile 1 – On bike path, just before high school track Mile 2 – On Junction Rd, just before railroad crossing Mile 3 – On Junction Rd, between Bartlett Rd and bridge Mile 4 – On Junction Rd, just before railroad crossing Mile 5 – On bike path, just before Dept. of Labor parking lot and high school track Mile 6 – Midway down Court St